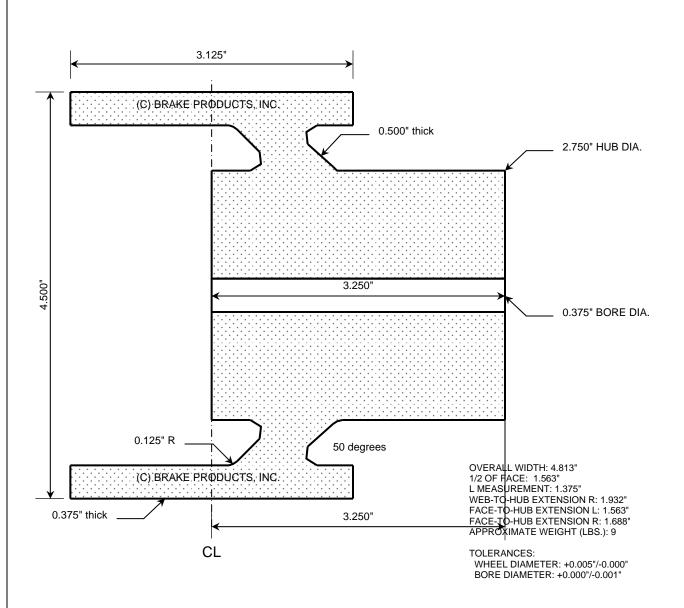

| APPROVED E                                                                                                                        | SIGNATURE: |            |            |     | DATE:                                                                                                                                                                                                                               |                  |                                                               |              |
|-----------------------------------------------------------------------------------------------------------------------------------|------------|------------|------------|-----|-------------------------------------------------------------------------------------------------------------------------------------------------------------------------------------------------------------------------------------|------------------|---------------------------------------------------------------|--------------|
| D                                                                                                                                 | F          | 0          | Н          |     | В                                                                                                                                                                                                                                   |                  | S                                                             | Т            |
| WHEEL DIAMETER                                                                                                                    | FACE WIDTH | HUB OFFSET | HUB LENGTH |     | BORE DIAMETER                                                                                                                                                                                                                       | BORE TAPER IN/FT | KEYWAY WIDTH                                                  | KEYWAY DEPTH |
| 4.500"                                                                                                                            | 3.125"     | 3.250"     | 3.250"     |     | 0.375"                                                                                                                                                                                                                              | 0.000"           | 0.000"                                                        | 0.000"       |
| UNLESS OTHERWISE SPECIFIED DRAWING TOLERANCES  DIMENSIONS: ±0.010" FINISH: 250 EXCEPT FOR BORE AND OUTER  FACE WHICH SHOULD BE 63 |            |            |            |     | BRAKE PRODUCTS, INC.  16751 HILLTOP PARK PLACE CHAGRIN FALLS, OH 44023 UNITED STATES OF AMERICA  FOR TM-43 BRAKES LIKE E004500  Web: www.brakeproducts.com Email: sales@brakeproducts.com Phone: (440) 543-7962 Fax: (440) 543-7963 |                  |                                                               |              |
| DATE: Sunday, Feb 7 2016                                                                                                          |            |            |            | PAR |                                                                                                                                                                                                                                     |                  | MATERIAL SPECIFICATION:<br>DUCTILE IRON ASTM A536-84 80-55-06 |              |
| <b>DESCRIPTION:</b> 4.5 INCH PILOT BORE BRAKE WHEEL                                                                               |            |            |            |     |                                                                                                                                                                                                                                     |                  | SERIAL # 32                                                   |              |